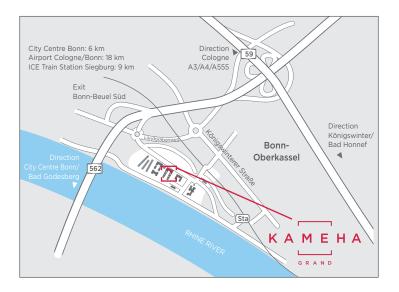

# DIRECTIONS

## BY CAR

From the A 59 in direction Bonn/Königswinter: Take the exit 43 Bonn-Ost onto the A562 direction Bonn, from here take the exit 3 Bonn-Beuel-Süd.

Keep left and follow the signs to Königswinter/Oberkassel, in the traffic roundabout from Landgrabenweg turn right into the Joseph-Schumpeter-Allee and then into the Bonner Bogen. You will find the garage entrance on the right. **Note: As the hotel is located in a new area and some GPS do not recognize the address 'Bonner Bogen', therefore please type in the 'Joseph-Schumpeter-Allee' or the 'Karl-Duwe-Straße' instead.** 

# FROM THE AIRPORT COLOGNE / BONN

The Airport Cologne/Bonn has direct train access. Take the Regionalexpress in direction Koblenz (Track 4 D-F) to the Station Bonn-Oberkassel.

If you rent a car, take the A59 direction Bonn/ Königswinter and then follow to the journey description "By Car".

## FROM THE AIRPORT FRANKFURT

From A3 in direction Cologne, take the exit 33 Siebengebirge in direction Königswinter, thereafter take the B42 direction Bonn to the motorway junction Bonn-Ost.

## **BY TRAIN**

#### From the Bahnhof Bonn-Oberkassel (5 min)

Take the underpass from the train tracks right in direction Rheinufer (Rhinebanks) and follow the riverbank path. You will find the Kameha Grand Bonn on the right.

#### From the Bonn Central Station (20 min)

Coming from the track, go to the front of the Central Station (towards platform 1). From the bus station (situated directly opposite), take the **bus line 606** direction Ramersdorf.

Drive until the stop "Konrad-Zuse-Platz" and you will arrive comfortably in front of the Kameha Grand Bonn.

# DISTANCES

| Bonn Central Station (ICE) | approx. | 4 km  | Airport Frankfurt | approx. | 160 km |
|----------------------------|---------|-------|-------------------|---------|--------|
| ICE Station Siegburg       | approx. | 9 km  | Deutsche Telekom  | approx. | 5 km   |
| Airport Cologne/Bonn       | approx. | 18 km | Deutsche Post     | approx. | 4 km   |
| Congress Centre Bonn       | approx. | 2 km  | T-Mobile          | approx. | 500 m  |
| Bonn Old Town              | approx. | 6 km  | Deutsche Welle    | approx. | 3 km   |
| Cologne Exhibition Centre  | approx. | 20 km | Postbank AG       | approx. | 4 km   |